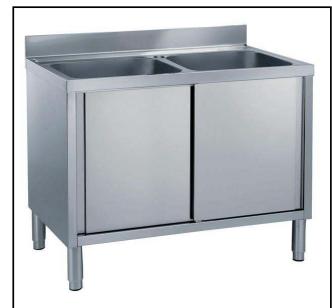

### Eco Preparation 1200 mm Cupboard Sink with 2 Bowls

| ITEM #  |  |  |
|---------|--|--|
| MODEL # |  |  |
| NAME #  |  |  |
|         |  |  |
| SIS #   |  |  |
| AIA#    |  |  |

132918 (ML2S1217N)

Cupboard Sink with 2 bowls 500x500mm, 1200mm

## Eco Preparation 1200 mm Cupboard Sink with 2 Bowls