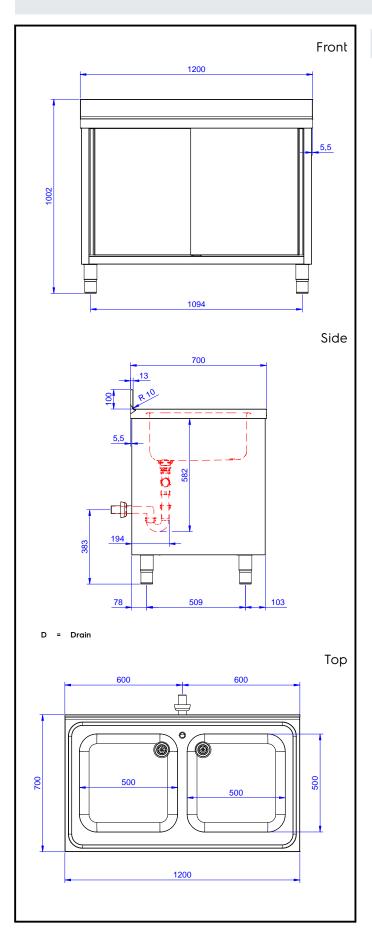

# **Key Information:**

Cabinet width:

132918 (ML2S1217N) 1145 mm Cabinet depth: 645 mm Cabinet height: 385 mm External dimensions, Width: 1200 mm External dimensions, Depth: 700 mm 1000 mm External dimensions, Height: 100 mm Upstand Dimensions, Height: Upstand Dimensions, Depth: 13 mm Upstand Dimensions, Radius: R=10 Bowls number

Bowl dimensions500x500xH250Number and type of doors:2 SlidingNet weight:55 kg

Eco Preparation 1200 mm Cupboard Sink with 2 Bowls